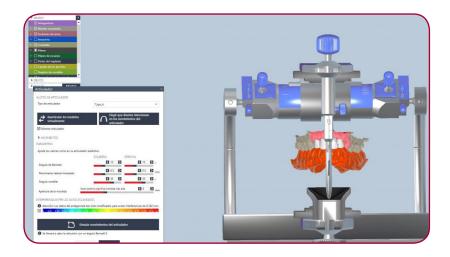

DESIGN WITH VIRTUAL ARTICULATOR

MODEL WITH TIBases AND PREPARED TEETH STUMP

MODEL WITH LITHIUM DISILICATE CROWNS TO STRATIFY

FRESDENTAL, innovación y manufacturas, S.L. Mayor street, 41, 43, 45, 47 ZIP CODE: 03749 - Jesús Pobre (Alicante) SPAIN Tel: (+34) 965 756 616