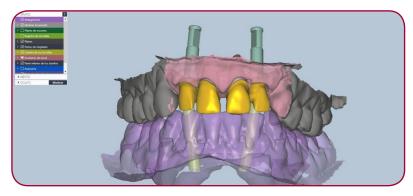

## Lithium disilicate crowns on natural teeth and on dynamic titanium bases

MODEL WITH NATURAL TEETH AND SCANBODIES ON TIBASES

Anterior front scanning, two crowns on titanium base and two crowns on natural teeth.

REDUCTED DESIGN

Exocad design, crowns to stratify using lithium disilicate. Design with total volume to further reduction.

ANATOMIC DESIGN WITH TRANSPARENCY TO SEE THE TITANIUM BASES

Exocad design with total volume and transparencies. The two sides ones will be restored with angulation. We will need the dynamic screw, as screw channel entry is in the incisal edge.