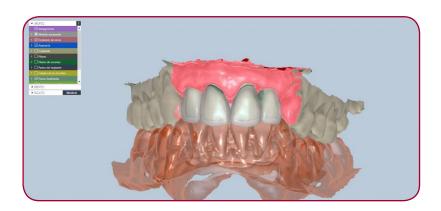

#### REDUCTED DESIGN

Front teeth on natural teeth and side teeth screw-retained and cemented by using Dynamic Abutment Solutions TiBases. To stratify. Designed with Exocad.