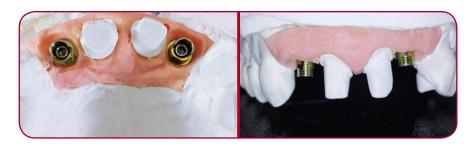

## Lithium disilicate crowns on natural teeth and on dynamic titanium bases

MODEL WITH NATURAL TEETH AND SCANBODIES ON TIBASES

Anterior front scanning, two crowns on titanium base and two crowns on natural teeth.

#### REDUCTED DESIGN

Front teeth on natural teeth and side teeth screw-retained and cemented by using Dynamic Abutment Solutions TiBases. To stratify. Designed with Exocad.