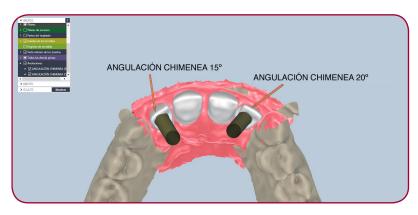

### REDUCTED DESIGN

ANGULATION OF THE CHIMNEY 15° AND 20°

TRANSVERSAL CUT OF THE ANGULATED TIBases

 $Av.\ Blondel,\ 54\ 3th\cdot\ 25002\cdot Lleida\cdot Spain\cdot\ Ph:\ +34\ 973\ 289\ 580\cdot das@dynamicabutment.com\cdot\ www.dynamicabutment.com\cdot\ www.dynamicabutment.c$ 