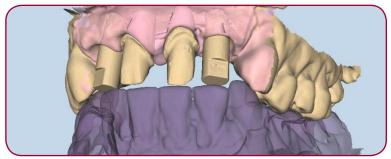

## Lithium disilicate crowns on natural teeth and on dynamic titanium bases

MODEL WITH NATURAL TEETH AND SCANBODIES ON TIBASES

Anterior front scanning, two crowns on titanium base and two crowns on natural teeth.