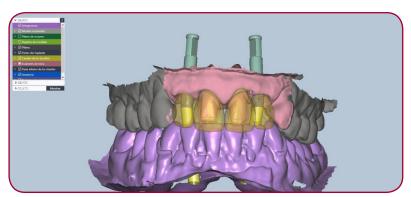

#### REDUCTED DESIGN

Front teeth on natural teeth and side teeth screw-retained and cemented by using Dynamic Abutment Solutions TiBases. To stratify. Designed with Exocad.

### REDUCTED DESIGN

ANGULATION OF THE CHIMNEY 15° AND 20°

TRANSVERSAL CUT OF THE ANGULATED TIBases

 $Av.\ Blondel,\ 54\ 3th\cdot\ 25002\cdot Lleida\cdot Spain\cdot\ Ph:\ +34\ 973\ 289\ 580\cdot das@dynamicabutment.com\cdot\ www.dynamicabutment.com\cdot\ www.dynamicabutment.c$ 