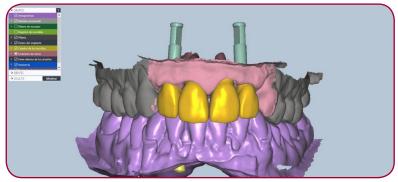

REDUCTED DESIGN

Exocad design, crowns to stratify using lithium disilicate. Design with total volume to further reduction.

ANATOMIC DESIGN WITH TRANSPARENCY TO SEE THE TITANIUM BASES

Exocad design with total volume and transparencies. The two sides ones will be restored with angulation. We will need the dynamic screw, as screw channel entry is in the incisal edge.