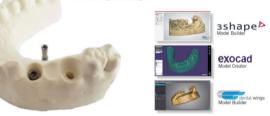

# Digital Analog Advantages

Digital analog of the dental implant to simulate implant position in a milled model.

The dental model - for later insertion of the analogues - is designed using the CAD libraries available to work with Dynamic Abutment® Solutions digital analogues.

#### MILLING MODELS FOR THE DIGITAL ANALOG OF DYNAMIC ABUTMENT® SOLUTIONS

The Dental cam software – GO2dental permits milling de dental model and then insert the digital analogues from Dynamic Abutment® Solutions into the model.

The dental model is designed using the CAD libraries available to work with Dynamic Abutment® Solutions digital analogues.

SIDEX