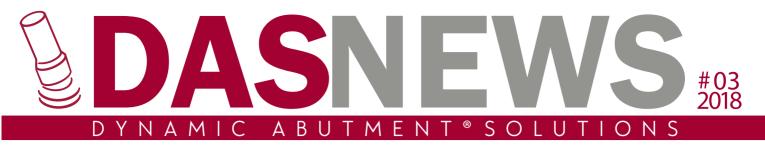

#### DMTONE VALIDATED BY HYPERDENT

Follow-Me Technology Group HyperDent validates DMTone (Dynamic Abutment® Solutions) to mill angulated screw channels directly to implants in a safe process using DMTone milling strategies.