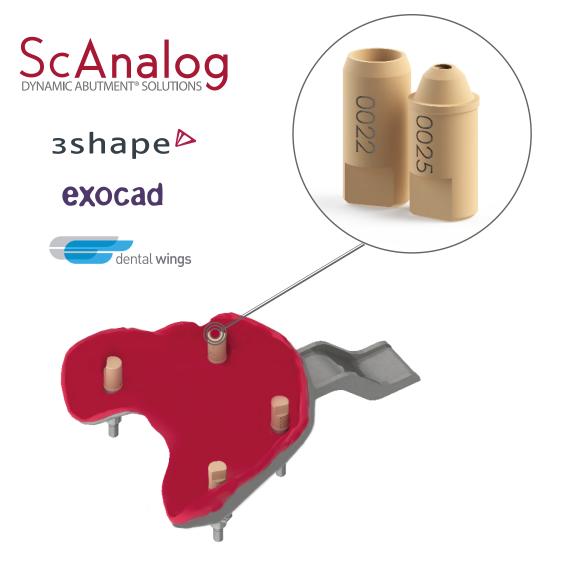

The ScAnalog from Dynamic Abutment® Solutions is a scanbody with the dental implant connection that allows the digital recording of the implant position by means of extraoral scan directly on the impresion tray.