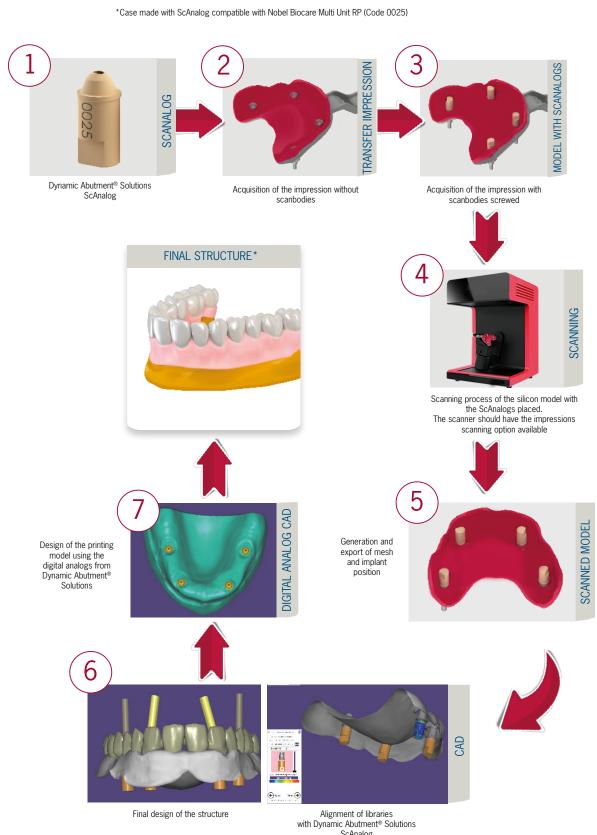

\*Check new compatibilities available emailing: das@dynamicabutment.com

ScAnalog Case 1 Workflow

## Case 2 Workflow

DYNAMIC ABUTMENT®

Dynamic Abutment® Solutions is a company with more than 15 years of experience in the research and development of products for the dental sector. It has become a technological expert in angulated solutions and digital treatment of dental prostheses.

The ScAnalog from Dynamic Abutment® Solutions is a scanbody with the dental implant connection that allows the digital recording of the implant position by means of extraoral scan directly on the impresion tray.