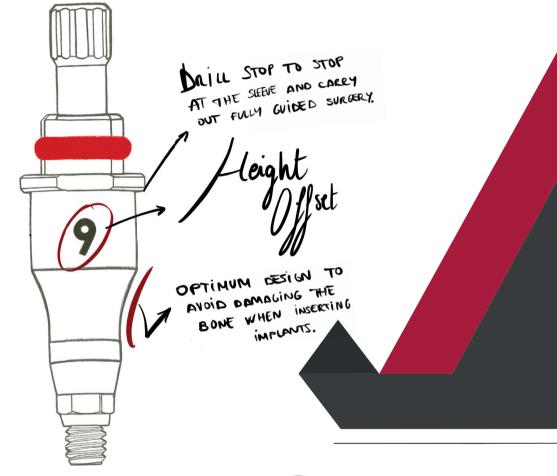

## ► Sleeves

- ► Guided implant mounts
- ► Implant, sleeve and implant mount libraries
- ► Offset modifications for working at bone level or below

# SLEEVES AND IMPLANT MOUNT

Design and development of made-to-measure sleeves for each guided surgery kit, maintaining the internal Ø of the original sleeve but optimising the design and modifying the library for the new sleeve or adapting it to increase precision in another sleeve and drill.