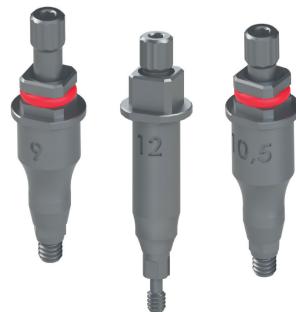

## ► Sleeves

- ► Guided implant mounts
- ► Implant, sleeve and implant mount libraries
- ► Offset modifications for working at bone level or below

# SLEEVES AND IMPLANT MOUNT

Design and development of made-to-measure sleeves for each guided surgery kit, maintaining the internal Ø of the original sleeve but optimising the design and modifying the library for the new sleeve or adapting it to increase precision in another sleeve and drill.