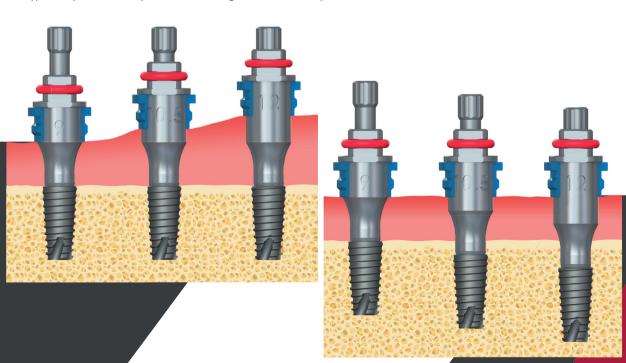

# SLEEVES AND IMPLANT MOUNT

Design and development of made-to-measure sleeves for each guided surgery kit, maintaining the internal Ø of the original sleeve but optimising the design and modifying the library for the new sleeve or adapting it to increase precision in another sleeve and drill.

Different procedure options according to the needs of each case: