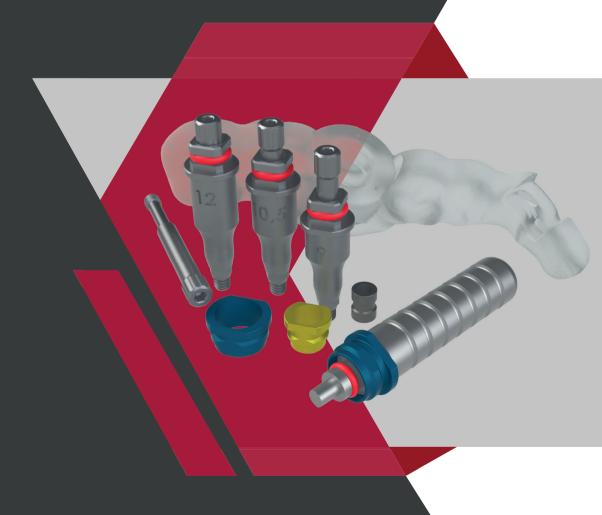

# SLEEVES AND IMPLANT MOUNT

Design and development of made-to-measure sleeves for each guided surgery kit, maintaining the internal Ø of the original sleeve but optimising the design and modifying the library for the new sleeve or adapting it to increase precision in another sleeve and drill.