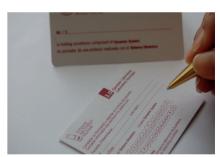

## MAY 2016

Identification label

DYNAMIC

With the 3.0 Dynamic System, we

provide a card for the patient and

labels for the laboratory and the cli-

nic to guarantee the product's tra-

ceability, from the moment our cus-

tomers receive our product since it

is placed on the patient's. Thanks

to the patient's card, we are able to

identify the position in which our

system is located. It is extremely

important that this information is

registered on the patient's record

for future repositioning and to know

it is necessary to use the screwdri-

ver or the Dynamic System to insert or remove the prosthesis and avoid

We exercise complete control over the traceability of our products to fulfil the current health legislation. This also helps repositioning the material and inform about the importance of using the appropriate tools when handling the Dynamic

possible future problems.

System components.

Patient's card

ABUTMENT®

Manufactured products by Dynamic Abutment ® Solutions. Product's presentation

Identification label and patient's card

Identification label, card and items traded by Dynamic Abutment ® Solutions