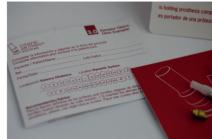

## MAY 2016

Identification label

DYNAMIC

With the 3.0 Dynamic System, we

provide a card for the patient and

labels for the laboratory and the cli-

nic to guarantee the product's tra-

ceability, from the moment our cus-

tomers receive our product since it

is placed on the patient's. Thanks

to the patient's card, we are able to

identify the position in which our

system is located. It is extremely

important that this information is

registered on the patient's record

for future repositioning and to know

it is necessary to use the screwdri-

ver or the Dynamic System to insert or remove the prosthesis and avoid

We exercise complete control over the traceability of our products to fulfil the current health legislation. This also helps repositioning the material and inform about the importance of using the appropriate tools when handling the Dynamic

possible future problems.

System components.

Patient's card

ABUTMENT®

Manufactured products by Dynamic Abutment ® Solutions. Product's presentation

Identification label and patient's card

Identification label, card and items traded by Dynamic Abutment ® Solutions