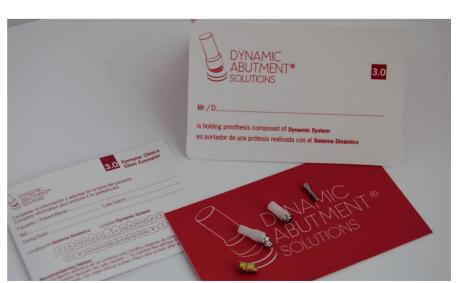

## MAY 2016

Identification label

DYNAMIC

With the 3.0 Dynamic System, we

provide a card for the patient and

labels for the laboratory and the cli-

nic to guarantee the product's tra-

ceability, from the moment our cus-

tomers receive our product since it

is placed on the patient's. Thanks

to the patient's card, we are able to

identify the position in which our

system is located. It is extremely

important that this information is

registered on the patient's record

for future repositioning and to know

it is necessary to use the screwdri-

ver or the Dynamic System to insert or remove the prosthesis and avoid

We exercise complete control over the traceability of our products to fulfil the current health legislation. This also helps repositioning the material and inform about the importance of using the appropriate tools when handling the Dynamic

possible future problems.

System components.

Patient's card

ABUTMENT®

Manufactured products by Dynamic Abutment ® Solutions. Product's presentation

Identification label and patient's card

Identification label, card and items traded by Dynamic Abutment ® Solutions