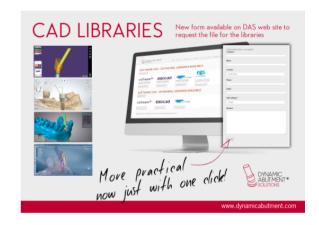

## DYNAMIC 3TIBASE® NEW COMPATIBILITY

We are constatly developing new compatibilities for the Dynamic TiBase 3.0. This is the new compatibility available: DENTAURUM TIOLOGIC RP.

New form available on DAS web site to request the file for the libraries.

Also available on our web our practical user guides that explain step by step how to design with each CAD library. Moreover, you can take advantage of our technical support and personalized attention.